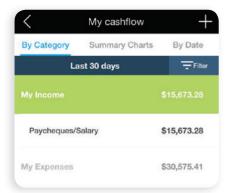

#### Track your cashflow

If you haven't already, link your bank accounts. You can do so via the my**cashflow** tile or the my**networth** tile.

Once your bank accounts have been linked, you'll get a consolidated view of your cashflow across multiple banks.

Your wealth portal automatically groups and categorises transactions so you can see exactly where your money is going.

| my <b>wealth</b> | Home, car, bank account, super, credit cards 6 mo | re 🔛     |
|------------------|---------------------------------------------------|----------|
| mycashflow       | Income, expenses, budget & more                   |          |
| myprotection     | Insurance & wills                                 |          |
| mygoals          | Goals, to-dos & calculators                       | ~        |
| Ÿ Filter         | + Create to-                                      | lo + Ada |
| My To-dos        |                                                   | ~        |
| My Goals         |                                                   |          |
| myteam           | Details, groups/guests                            | ~        |
| mydocs           | Tax, advice and other documents                   |          |