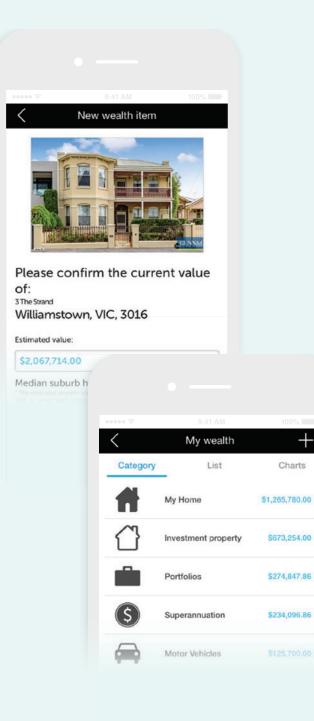

### Add in your home & vehicle

Start by adding in your home and car. In the app, click on the my**networth** tile then hit the + in the top right corner.

TIP: Take photos of your personal assets and store them in your wealth portal so that if you need to make a claim, you'll have everything you need in one place.

### Build your personal balance sheet

Add in your personal assets and liabilities (super, investment portfolio, loans, home & contents, lifestyle properties, etc.)

TIP: You can modify the categories and regroup transactions to fit your lifestyle. You can also create tags to highlight deductions and other tax related transactions so you can save hours at tax time.